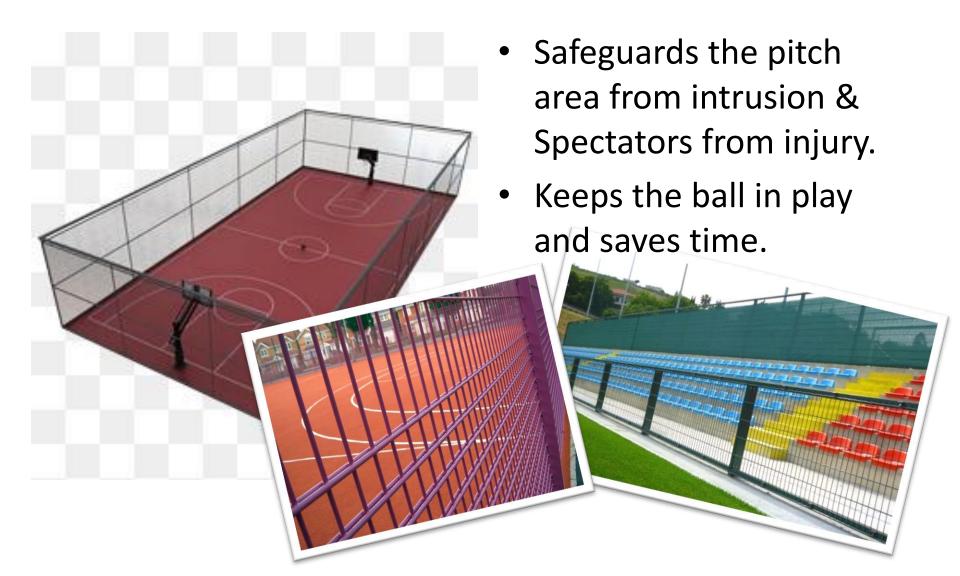

no maintenance problems.
- Embedded Playground to make your grey areas colourful, educative and fun.

## Full Synthetic Turf Football Field with Multi Sport markings





#### MULTI COLOURED SYNTHETIC TURF FOR MULTI SPORT ACTIVITIES



Low maintenance synthetic turf suitable for most school sports like Tennis, Basketball, Badminton, Hockey, Football, Cricket, etc. with inlaid Line markings



Mount Zee Litera School – D H Road



#### **COVERED PILLAR LESS SHED**



- A structure, supported entirely from the periphery allowing unobstructed full use of the free space beneath it for playing.
- Allows usage in all weather conditions and can be floodlit for after school hours.



#### Shed elevations











TEMPAS COURT

#### **Engineering Drawing**





#### **HEAVY DUTY IRON FENCING**





#### **MULTI ACTIVITY GAMES WALL**



- Convert part of the fencing into a Multi Activity Games Wall.
- Manufactured from steel for durability, and galvanised for long life.
- Encourages children to develop better hand eye coordination
- Useful resource for PE teachers in developing the skills aspect in games lessons
- Gets children focussed on skills and helps in their overall development



Interlocking Multisport P.P.Tiles, Zero maintenance and with 5,15 or 25 years warranty
Use for Basketball, Tennis, Volleyball, Badminton...



**Choice of Colours** 



#### **Guarantees & Warranties**







## EMBEDDED PLAYGROUNDS GAMES



- Made from thermoplastics & bonded with the base surface & last over 5 years.
- Games of Skills &
   Dexterity, Literacy,
   Numeracy, Mazes,
   Maps, Clocks