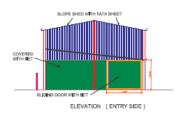

#### **COVERED PILLAR LESS SHED**

- A structure, supported entirely from the periphery allowing unobstructed full use of the free space beneath it for playing.
- Allows usage in all weather conditions and can be floodlit for after school hours.

#### Shed elevations

TEMPAS COURT