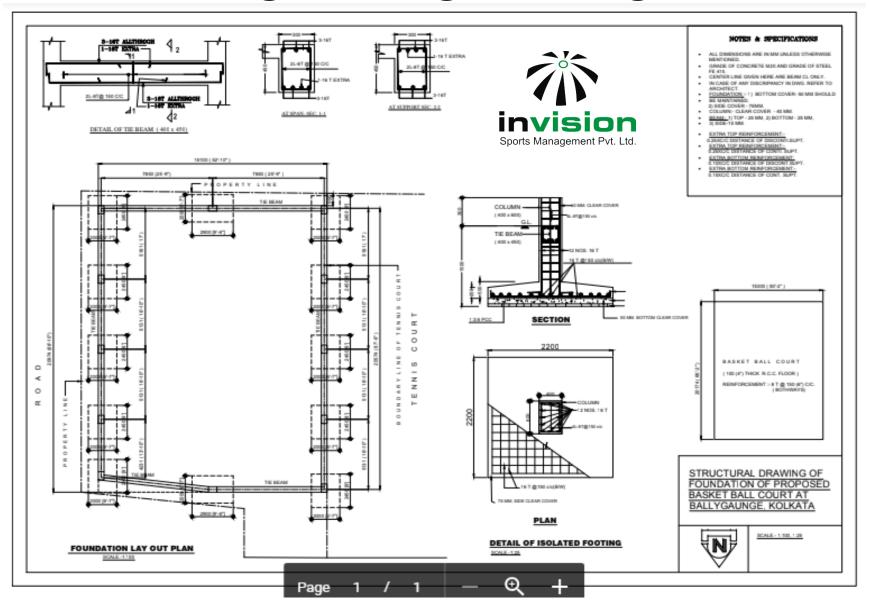

cility for the children with little or no maintenance problems.
- Embedded Playground to make your grey areas colourful, educative and fun.

## Full Synthetic Turf Football Field with Multi Sport markings





#### MULTI COLOURED SYNTHETIC TURF FOR MULTI SPORT ACTIVITIES



Low maintenance synthetic turf suitable for most school sports like Tennis, Basketball, Badminton, Hockey, Football, Cricket, etc. with inlaid Line markings



Mount Zee Litera School – D H Road



#### **COVERED PILLAR LESS SHED**



- A structure, supported entirely from the periphery allowing unobstructed full use of the free space beneath it for playing.
- Allows usage in all weather conditions and can be floodlit for after school hours.



#### Shed elevations











TEMPAS COURT

#### **Engineering Drawing**





#### **HEAVY DUTY IRON FENCING**





#### **MULTI ACTIVITY GAMES WALL**



- Convert part of the fencing into a Multi Activity Games Wall.
- Manufactured from steel for durability, and galvanised for long life.
- Encourages children to develop better hand eye coordination
- Useful resource for PE teachers in developing the skills aspect in games lessons
- Gets children focussed on skills and helps in their overall development



Interlocking Multisport P.P.Tiles, Zero maintenance and with 5,15 or 25 years warranty
Use for Basketball, Tennis, Volleyball, Badminton...



**Choice of Colours** 



#### **Guarantees & Warranties**







## EMBEDDED PLAYGROUNDS GAMES



- Made from thermoplastics & bonded with the base surface & last over 5 years.
- Games of Skills &
   Dexterity, Literac