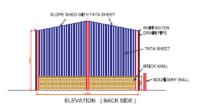

Synthetic Turf to provide 24 x
   7 x 365 playing facility for the children with little or no maintenance problems.
- Embedded Playground to make your grey areas colourful, educative and fun.

## Full Synthetic Turf Football Field with Multi Sport markings





#### MULTI COLOURED SYNTHETIC TURF FOR MULTI SPORT ACTIVITIES



Low maintenance synthetic turf suitable for most school sports like Tennis, Basketball, Badminton, Hockey, Football, Cricket, etc. with inlaid Line markings



Mount Zee Litera School – D H Road



#### **COVERED PILLAR LESS SHED**



- A structure, supported entirely from the periphery allowing unobstructed full use of the free space beneath it for playing.
- Allows usage in all weather conditions and can be floodlit for after school hours.



#### Shed elevations











TEMPAS COURT

#### **Engineering Drawing**





#### **HEAVY DUTY IRON FENCING**





#### **MULTI ACTIVITY GAMES WALL**



- Convert part of the fencing into a Multi Activity Games Wall.
- Manufactured from steel for durability, and galvanised for long life.
- Encourages children to develop better hand eye coordination
- Useful resource for PE teachers in developing the skills aspect in games lessons
- Gets children focussed on skills and helps in their overall development



Interlocking Multisport P.P.Tiles, Zero maintenance and with 5,15 or 25 years warranty
Use for Basketball, Tennis, Volleyball, Badminton...



**Choice of Colours** 



#### **Guarantees & Warranties**







## EMBEDDED PLAYGROUNDS GAMES



- Made from thermoplastics & bonded with the base surface & last ove