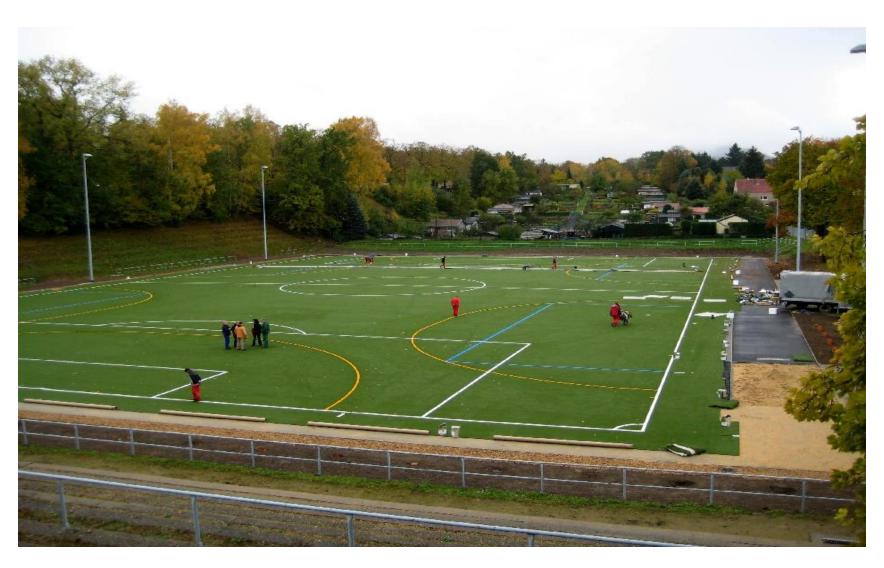

## Full Synthetic Turf Football Field with Multi Sport markings

#### MULTI COLOURED SYNTHETIC TURF FOR MULTI SPORT ACTIVITIES

Low maintenance synthetic turf suitable for most school sports like Tennis, Basketball, Badminton, Hockey, Football, Cricket, etc. with inlaid Line markings