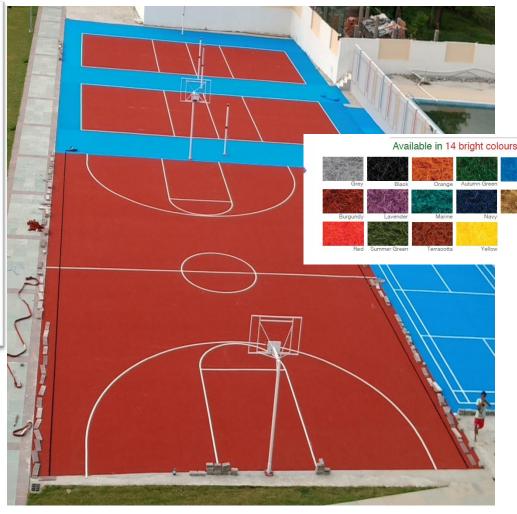

#### MULTI COLOURED SYNTHETIC TURF FOR MULTI SPORT ACTIVITIES

Low maintenance synthetic turf suitable for most school sports like Tennis, Basketball, Badminton, Hockey, Football, Cricket, etc. with inlaid Line markings

Interlocking Multisport P.P.Tiles, Zero maintenance and with 5,15 or 25 years warranty
Use for Basketball, Tennis, Volleyball, Badminton...

**Choice of Colours** 