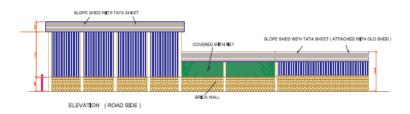

s Synthetic Turf to provide 24 x
   7 x 365 playing facility for the children with little or no maintenance problems.
- Embedded Playground to make your grey areas colourful, educative and fun.

## Full Synthetic Turf Football Field with Multi Sport markings





#### MULTI COLOURED SYNTHETIC TURF FOR MULTI SPORT ACTIVITIES



Low maintenance synthetic turf suitable for most school sports like Tennis, Basketball, Badminton, Hockey, Football, Cricket, etc. with inlaid Line markings



Mount Zee Litera School – D H Road



#### **COVERED PILLAR LESS SHED**



- A structure, supported entirely from the periphery allowing unobstructed full use of the free space beneath it for playing.
- Allows usage in all weather conditions and can be floodlit for after school hours.



#### Shed elevations











TEMPAS COURT

#### **Engineering Drawing**





#### **HEAVY DUTY IRON FENCING**





#### **MULTI ACTIVITY GAMES WALL**



- Convert part of the fencing into a Multi Activity Games Wall.
- Manufactured from steel for durability, and galvanised for long life.
- Encourages children to develop better hand eye coordination
- Useful resource for PE teachers in developing the skills aspect in games lessons
- Gets children focussed on skills and helps in their overall development



Interlocking Multisport P.P.Tiles, Zero maintenance and with 5,15 or 25 years warranty
Use for Basketball, Tennis, Volleyball, Badminton...



**Choice of Colours** 



#### **Guarantees & Warranties**







## EMBEDDED PLAYGROUNDS GAMES



- Made from thermoplastics & bonded with the base surface & last o