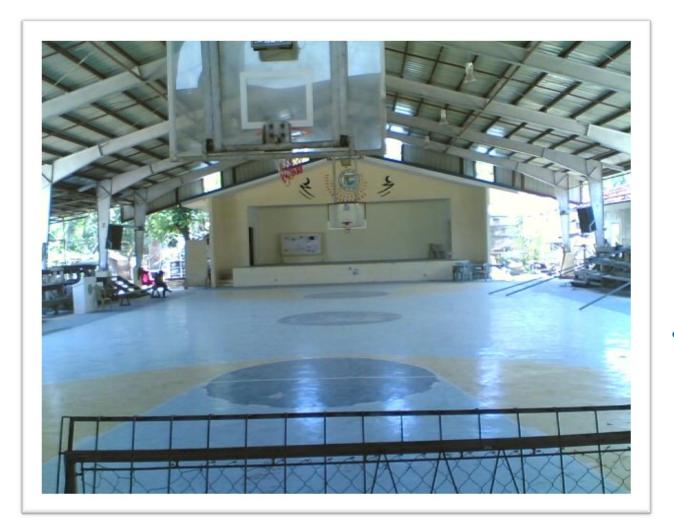

Mount Zee Litera School – D H Road

#### **COVERED PILLAR LESS SHED**

- A structure, supported entirely from the periphery allowing unobstructed full use of the free space beneath it for playing.
- Allows usage in all weather conditions and can be floodlit for after school hours.

#### Shed elevations

TEMPAS COURT