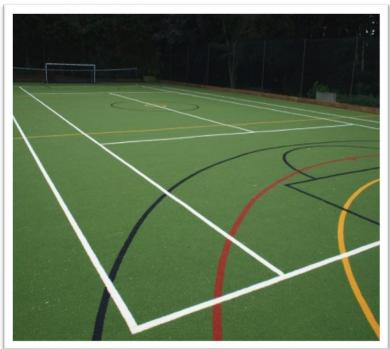

#### MULTI COLOURED SYNTHETIC TURF FOR MULTI SPORT ACTIVITIES

Low maintenance synthetic turf suitable for most school sports like Tennis, Basketball, Badminton, Hockey, Football, Cricket, etc. with inlaid Line markings

Interlocking Multisport P.P.Tiles, Zero maintenance and with 5,15 or 25 years warranty
Use for Basketball, Tennis, Volleyball, Badminton...

**Choice of Colours** 