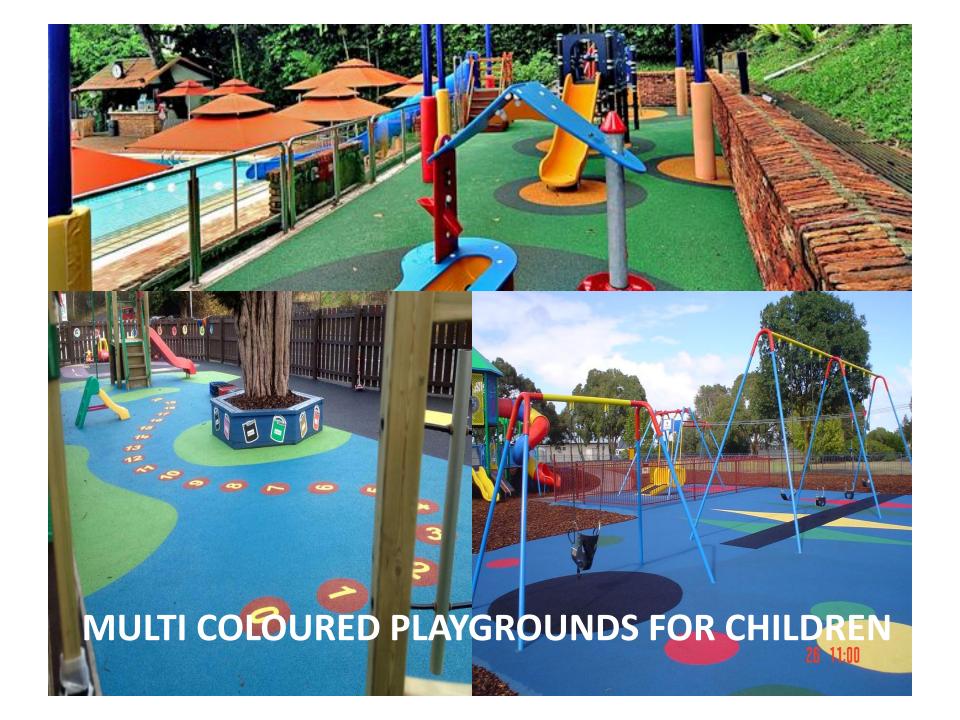

## EMBEDDED PLAYGROUNDS GAMES

- Made from thermoplastics & bonded with the base surface & last over 5 years.
- Games of Skills &
   Dexterity, Literacy,
   Numeracy, Mazes,
   Maps, Clocks, Exercise,
   Courts & Pitches are all possible
- Special offer bundles packages for bulk orders.