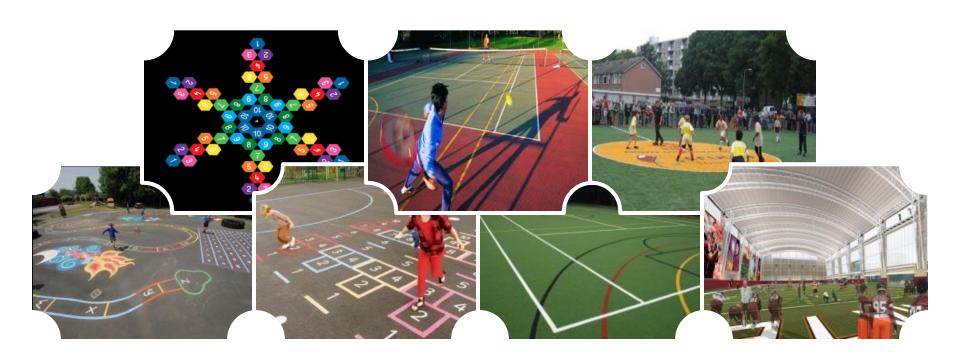

## EMBEDDED PLAYGROUNDS GAMES

- Made from thermoplastics & bonded with the base surface & last over 5 years.
- Games of Skills &
   Dexterity, Literacy,
   Numeracy, Mazes,
   Maps, Clocks, Exercise,
   Courts & Pitches are all possible
- Special offer bundles packages for bulk orders.

#### MULTI COLOURED SYNTHETIC TURF FOR MULTI SPORT ACTIVITIES

Low maintenance synthetic turf suitable for most school sports like Tennis, Basketball, Badminton, Hockey, Football, Cricket, etc. with inlaid Line markings

#### **MULTI ACTIVITY GAMES WALL**

- Convert part of the fencing into a Multi Activity Games Wall.
- Manufactured from steel for durability, and galvanised for long life.
- Encourages children to develop better hand eye coordination
- Useful resource for PE teachers in developing the skills aspect in games lessons
- Gets children focussed on skills and helps in their overall development