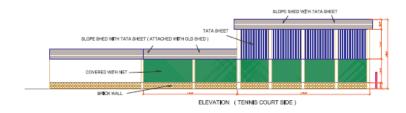

nthetic Turf to provide 24 x
   7 x 365 playing facility for the children with little or no maintenance problems.
- Embedded Playground to make your grey areas colourful, educative and fun.

## Full Synthetic Turf Football Field with Multi Sport markings





#### MULTI COLOURED SYNTHETIC TURF FOR MULTI SPORT ACTIVITIES



Low maintenance synthetic turf suitable for most school sports like Tennis, Basketball, Badminton, Hockey, Football, Cricket, etc. with inlaid Line markings



Mount Zee Litera School – D H Road



#### **COVERED PILLAR LESS SHED**



- A structure, supported entirely from the periphery allowing unobstructed full use of the free space beneath it for playing.
- Allows usage in all weather conditions and can be floodlit for after school hours.



#### Shed elevations











TEMPAS COURT

#### **Engineering Drawing**





#### **HEAVY DUTY IRON FENCING**





#### **MULTI ACTIVITY GAMES WALL**



- Convert part of the fencing into a Multi Activity Games Wall.
- Manufactured from steel for durability, and galvanised for long life.
- Encourages children to develop better hand eye coordination
- Useful resource for PE teachers in developing the skills aspect in games lessons
- Gets children focussed on skills and helps in their overall development



Interlocking Multisport P.P.Tiles, Zero maintenance and with 5,15 or 25 years warranty
Use for Basketball, Tennis, Volleyball, Badminton...



**Choice of Colours** 



#### **Guarantees & Warranties**







## EMBEDDED PLAYGROUNDS GAMES



- Made from thermoplastics & bonded with the base surface & last over