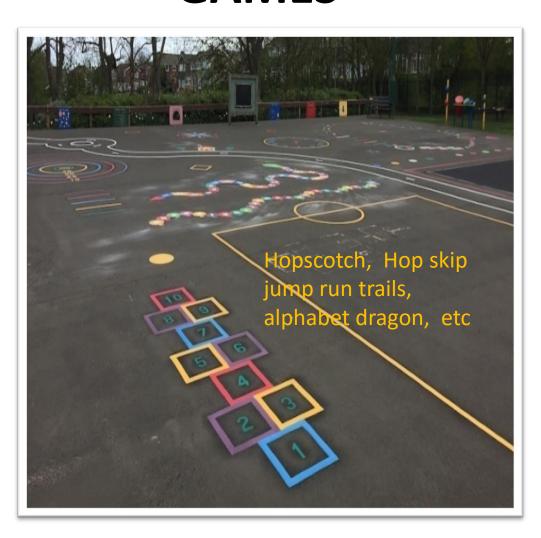

## EMBEDDED PLAYGROUNDS GAMES

- Made from thermoplastics & bonded with the base surface & last over 5 years.
- Games of Skills &
   Dexterity, Literacy,
   Numeracy, Mazes,
   Maps, Clocks, Exercise,
   Courts & Pitches are all possible
- Special offer bundles packages for bulk orders.