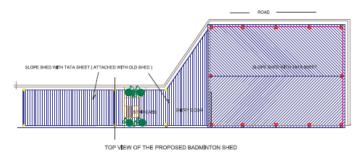

#### **COVERED PILLAR LESS SHED**

- A structure, supported entirely from the periphery allowing unobstructed full use of the free space beneath it for playing.
- Allows usage in all weather conditions and can be floodlit for after school hours.

#### Shed elevations

TEMPAS COURT