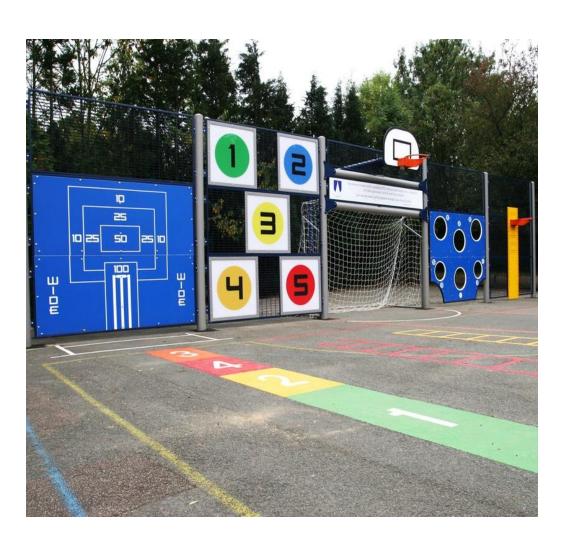

#### **MULTI ACTIVITY GAMES WALL**

- Convert part of the fencing into a Multi Activity Games Wall.
- Manufactured from steel for durability, and galvanised for long life.
- Encourages children to develop better hand eye coordination
- Useful resource for PE teachers in developing the skills aspect in games lessons
- Gets children focussed on skills and helps in their overall development